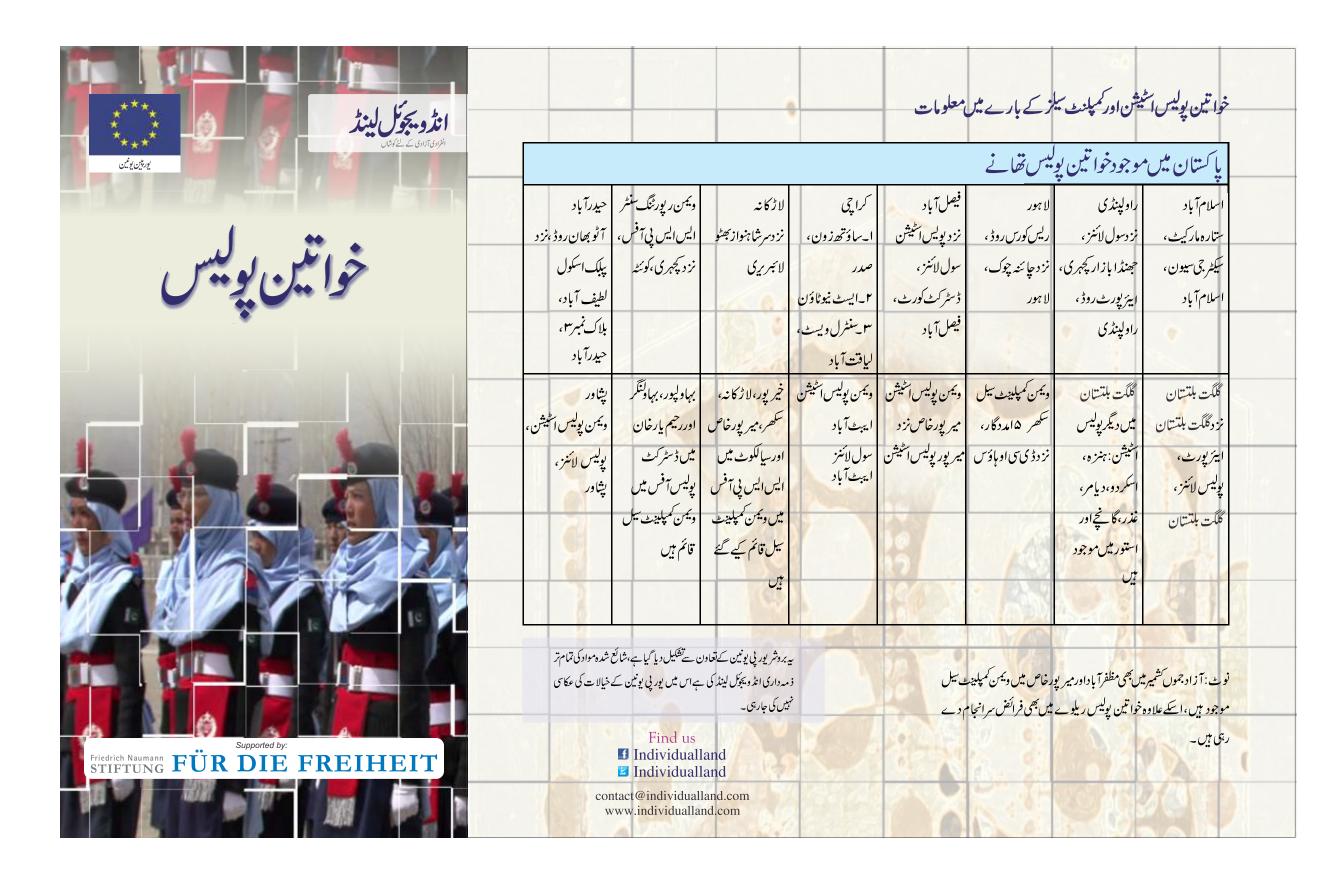

| <ul> <li>ملک میں موجود خواتین کے تھانوں کو فعال بنایا جائے تا کہ ہر طرح کے کیس</li> </ul>                      | خواتین کا کمپلینٹ سیل نہ ہونے کی صورت میں پورے شہر کے لیے ایک ہی                                                   | کیا آپ کومعلوم ہے؟                                                                                                                   |
|----------------------------------------------------------------------------------------------------------------|--------------------------------------------------------------------------------------------------------------------|--------------------------------------------------------------------------------------------------------------------------------------|
| درج ہوسکیں ،ان تھانوں میں ماہر تفتیشی اساف کو تعینات کیا جائے۔                                                 | تھانے کی خواتین پولیس کا م کریں گی۔                                                                                | ﷺ ہے۔ اسان ہیں۔ ۱۹۵۲ سے مردوں کے شانہ بشانہ کا م کررہی ہیں۔<br>● خواتین پولیس پاکستان میں۱۹۵۲ سے مردوں کے شانہ بشانہ کا م کررہی ہیں۔ |
| • ہر پولیس اسٹیشن میں خواتین کمپلینٹ سیز کا قیام عمل میں لایا جائے ،اور پولیس                                  |                                                                                                                    | • خواتین پولیس کانشیبل ہے ڈی آئی جی کے رینک تک کام کررہی ہیں۔                                                                        |
| اسٹیشنز کے انفر اسٹر کچرکوبہتر بنایا جائے۔                                                                     | خواتین کی پولیس میں نمائندگی کیوں اہم ہے؟                                                                          | • خواتین بیرون ملک مشن پر ہونے کے ساتھ ساتھ ریلوے،موٹروے،ٹریفک                                                                       |
| • خواتین کومردول کے شانہ بشانہ تعینات کیاجائے تا کیکمیونی پولیسنگ کوبہتر بنایا                                 | صنفی بنیادوں پرظلم وتشدد، بر <sup>ره</sup> تی ہوئی آبادی اور مجموعی طور پر ملک کے حالات                            | پولیس، کمانڈ و،اسٹنٹ سپریٹنڈ نٹ پولیس افسران اورانسداد دہشتگر دی فورس                                                                |
| ا جا سکے۔                                                                                                      | کود کھتے ہوئے اولیس میں خواتین کی موجود گی ضروری ہو چکی ہے۔                                                        | کےطور پر بھی خد مات سرانج <mark>ام دے ر</mark> ہی ہ <mark>یں۔</mark>                                                                 |
| پولیس کے محکمے میں خواتین کی اہمیت کواجا گر کیاجانا چاہیئے۔                                                    | <ul> <li>ملزم اورمتاثرہ خواتین سے نفتیش، قیدی خواتین اور بچوں کے لیے خواتین</li> </ul>                             | • سول سروس میں شمولیت اختلیار کرنے والی خوا <mark>تین پولیس کے پیشے کورج</mark> ے وے                                                 |
|                                                                                                                | پولیس کی موجودگی نہایت اہم ہے۔                                                                                     | رہی ہیں،اوراس وقت بیس خوا تین اسٹنٹ سپر یٹناڑن <mark>ٹ آف</mark> پولیس کے                                                            |
| آپکارائے۔۔                                                                                                     | • چھاپہ مارنے کی صورت میں خاتون بولیس اہلکار کا ساتھ ہونا ضروری ہے۔                                                | فرائض انجام دے رہی ہیں۔                                                                                                              |
| انڈ ویجونک لینڈ کی جانب سے لوگو <mark>ں سے ک</mark> یے گئے ای <mark>ک سر</mark> وے کے مطابق:                   | <ul> <li>لاک اپ اور جیل میں خاتون پولیس کا موجود ہونا قانو نالازم ہے۔</li> </ul>                                   | <ul> <li>پورے پاکستان میں خواتین کے ۱۹ پولیس اسٹیشنز ہیں نیز ایسے تھانے بھی ہیں</li> </ul>                                           |
| • <mark>• • ۸ فیص</mark> دلوگول کے مطابق پولیس کے محکم میں خو <mark>اتین</mark> کی تعداد بڑھانے کی             | • بنیادی خدمات سرانجام دینے کے ساتھ ساتھ، سکیورٹی اورا بیر جنسی ڈیوٹیوں                                            | جہاںخوا تین کے لیے کمپلینٹ سیل بنائے گئے ہیں،وہاںخوا تین پولیس کو                                                                    |
| ضرورت ہے کیکن ۵ <mark>۳ فیصد لوگ اپنے گھر کی خوا تین کے لی</mark> ے اس پیشے کو                                 | میں خواتین پولیس کا کردارنہایت اہم ہے۔                                                                             | تعینات کیا گیا ہے۔                                                                                                                   |
| مناسب تبین شجصته _                                                                                             | • پولیس میں خواتین تشدد سے متاثرہ خواتین اور بچوں سے بہتر طور پر تفتیش کر                                          | • خواتین پولیس چندا ہم پولیس اسٹیشنز میں اسٹیشن ہاؤس آفیسر کے فرائض سر                                                               |
| • 11 فیصدلوگوں کی رائے میں خواتین پولیس کوخواتین ہے متعلق کیس سنجالنے                                          | سکتی ہیں۔                                                                                                          | انجام دے رہی ہیں۔                                                                                                                    |
| عابين- المحادث | <ul> <li>پولیس اسٹیشن میں آنے والے خوا تین اور بچ بھی خوا تین کو بہتر طور پر اپنے</li> </ul>                       | • خوا تی <mark>ن پ</mark> ولیس اور مرد پولیس اہلکا <mark>روں کوا یک جیسی تربیت</mark> دی جاتی ہے نیزان                               |
|                                                                                                                | مسائل بتاسكته بين _                                                                                                | کے پا <mark>س ایک جیسے اختیارات ہوتے ہیں۔</mark>                                                                                     |
|                                                                                                                |                                                                                                                    |                                                                                                                                      |
|                                                                                                                | ضرورت اس امری ہے                                                                                                   | اليكين                                                                                                                               |
|                                                                                                                | <ul> <li>پولیس کی ملازمتوں میں خواتین کے لیے ۱ فیصد کو نیا کافی ہے کم سے کم ۳۰</li> </ul>                          | <u>خواتین پولیس محکمی کال تعداد کے ایک فیصد سے بھی کم ہیں۔</u>                                                                       |
|                                                                                                                | <u>فیصد کوی</u> هٔ مقرر کیا جان <mark>ا چاہیئے تا کہ ملک کی نصف سے زائد آب</mark> ادی کوخد ما <mark>ت</mark> فراہم | • بلوچستان میں کوئی خواتین کا پولیس اسٹیشن نہیں ہے بلکہ رپورٹنگ سنٹر ہے۔                                                             |
|                                                                                                                | ی جاسکیں۔                                                                                                          | گلگت بلتشان میںموجودخوا تین پولیس اہاکار پولیس کے قائم کردہ اسکولوں                                                                  |
|                                                                                                                | • خواتین کے لیے آسامیاں ہونی چاہیں،ان کواعلیٰ عہدوں پراور پالیسی بنانے                                             | میں اساتذہ کی خدمات سرانجام دیے رہی ہیں۔                                                                                             |
|                                                                                                                | کی سطحر پھی فائز کیا جائے۔<br>                                                                                     | • اگرکسی بھی شہر <mark>میں ایک خوا تین کا پولیس اسٹیشن ہوتو کسی دوس</mark> رے تھانے میں                                              |
|                                                                                                                |                                                                                                                    |                                                                                                                                      |
|                                                                                                                |                                                                                                                    |                                                                                                                                      |